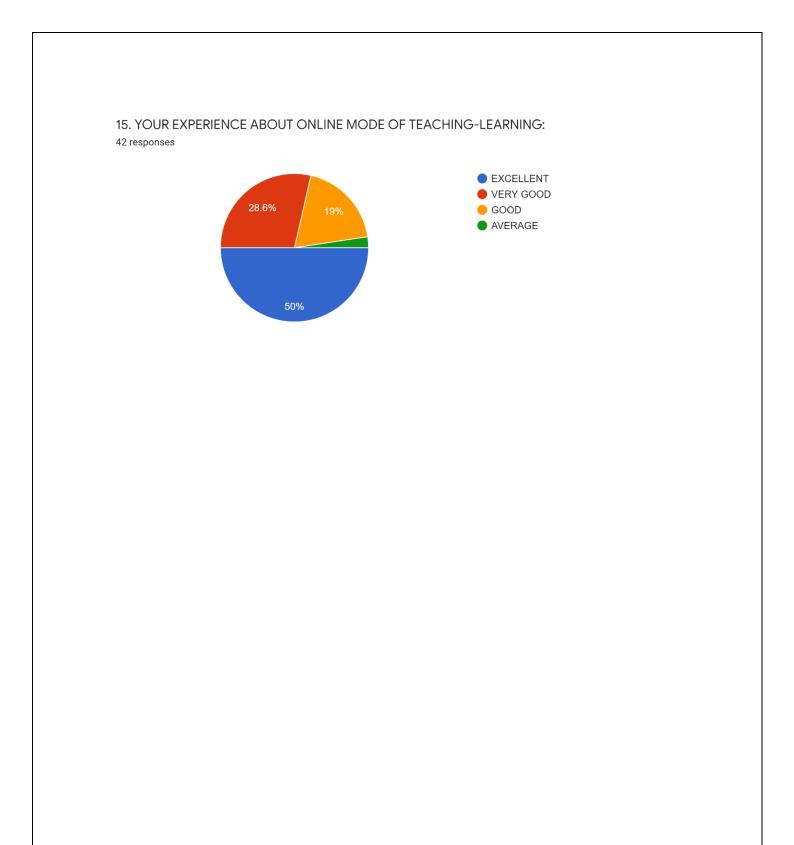

### 14. THE OVERALL QUALITY OF TEACHING-LEARNING PROCESS IN YOUR INSTITUTE IS 42 responses