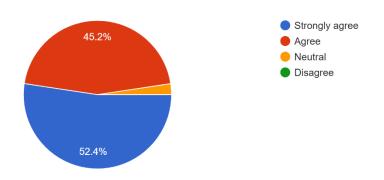

### 2. HOW WELL DID THE TEACHER PREPARE FOR THE CLASSES?



#### 3. HOW WELL WERE THE TEACHERS ABLE TO COMMUNICATE?

42 responses



#### 4. INTERNAL EVALUATION SYSTEM IS GOOD

42 responses



## 5. PARENT TEACHER AND TUTOR WARD SYSTEM IS HELPFUL IN YOUR GROWTH AND DEVELOPMENT



#### 6. THE INSTITUTION PROVIDES MULTIPLE OPPORTUNITIES TO LEARN AND GROW

42 responses



#### 7. THE TEACHERS ILLUSTRATE THE CONCEPTS THROUGH EXAMPLES AND APPLICATIONS

42 responses



#### 8. THE TEACHERS ENCOURAGE YOUR TALENTS FOR YOUR DEVELOPMENT



#### 9. TEACHERS ARE ABLE TO IDENTIFY YOUR WEAKNESSES AND HELP YOU TO OVERCOME THEM

42 responses



# 10. THE INSTITUTION MAKES EFFORT TO ENGAGE STUDENTS IN THE MONITORING, REVIEW AND CONTINUOUS QUALITY IMPROVEMENT OF THE TEACHING LEARNING PROCESS

42 responses



#### 11. TEACHERS ENCOURAGE YOU TO PARTICIPATE IN EXTRACURRICULAR ACTIVITIES



#### 12. EFFORTS ARE MADE BY THE INSTITUTE FOR SKILL DEVELOPMENT

42 responses



#### 13. THE TEACHERS USE NEW METHODOLOGY FOR TEACHING

42 responses



### 14. THE OVERALL QUALITY OF TEACHING-LEARNING PROCESS IN YOUR INSTITUTE IS 42 responses