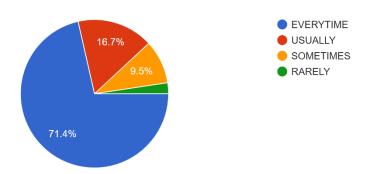

# Programme Name- Master of Commerce (Advanced Accounting) Students Satisfaction Survey

#### 1. HOW MUCH OF THE SYLLABUS WAS COVERED IN THE CLASS

42 responses



#### 2. HOW WELL DID THE TEACHER PREPARE FOR THE CLASSES?



#### 3. HOW WELL WERE THE TEACHERS ABLE TO COMMUNICATE?

42 responses



#### 4. INTERNAL EVALUATION SYSTEM IS GOOD

42 responses



## 5. PARENT TEACHER AND TUTOR WARD SYSTEM IS HELPFUL IN YOUR GROWTH AND DEVELOPMENT



#### 6. THE INSTITUTION PROVIDES MULTIPLE OPPORTUNITIES TO LEARN AND GROW

42 responses



#### 7. THE TEACHERS ILLUSTRATE THE CONCEPTS THROUGH EXAMPLES AND APPLICATIONS

42 responses



#### 8. THE TEACHERS ENCOURAGE YOUR TALENTS FOR YOUR DEVELOPMENT



#### 9. TEACHERS ARE ABLE TO IDENTIFY YOUR WEAKNESSES AND HELP YOU TO OVERCOME THEM

42 responses



# 10. THE INSTITUTION MAKES EFFORT TO ENGAGE STUDENTS IN THE MONITORING, REVIEW AND CONTINUOUS QUALITY IMPROVEMENT OF THE TEACHING LEARNING PROCESS

42 responses



#### 11. TEACHERS ENCOURAGE YOU TO PARTICIPATE IN EXTRACURRICULAR ACTIVITIES



#### 12. EFFORTS ARE MADE BY THE INSTITUTE FOR SKILL DEVELOPMENT

42 responses



#### 13. THE TEACHERS USE NEW METHODOLOGY FOR TEACHING

42 responses



### 14. THE OVERALL QUALITY OF TEACHING-LEARNING PROCESS IN YOUR INSTITUTE IS 42 responses