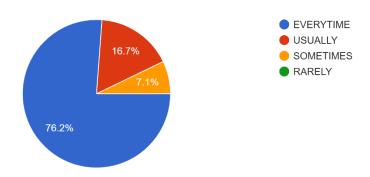

#### 7. THE TEACHERS ILLUSTRATE THE CONCEPTS THROUGH EXAMPLES AND APPLICATIONS

42 responses