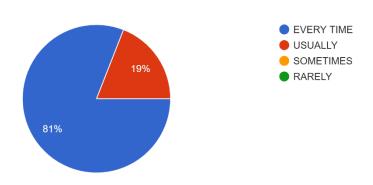

#### 7. THE TEACHERS ILLUSTRATE THE CONCEPTS THROUGH EXAMPLES AND APPLICATIONS

42 responses