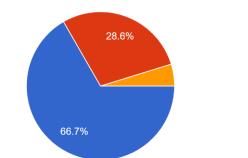

TUNITIES TO LEARN AND GROW

42 responses



#### 7. THE TEACHERS ILLUSTRATE THE CONCEPTS THROUGH EXAMPLES AND APPLICATIONS

42 responses



#### 8. THE TEACHERS ENCOURAGE YOUR TALENTS FOR YOUR DEVELOPMENT



#### 9. TEACHERS ARE ABLE TO IDENTIFY YOUR WEAKNESSES AND HELP YOU TO OVERCOME THEM

42 responses



# 10. THE INSTITUTION MAKES EFFORT TO ENGAGE STUDENTS IN THE MONITORING, REVIEW AND CONTINUOUS QUALITY IMPROVEMENT OF THE TEACHING LEARNING PROCESS

42 responses



#### 11. TEACHERS ENCOURAGE YOU TO PARTICIPATE IN EXTRACURRICULAR ACTIVITIES



#### 12. EFFORTS ARE MADE BY THE INSTITUTE FOR SKILL DEVELOPMENT

42 responses



#### 13. THE TEACHERS USE NEW METHODOLOGY FOR TEACHING

42 responses



### 14. THE OVERALL QUALITY OF TEACHING-LEARNING PROCESS IN YOUR INSTITUTE IS 42 responses