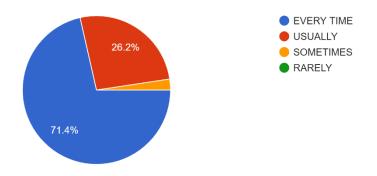

#### 9. TEACHERS ARE ABLE TO IDENTIFY YOUR WEAKNESSES AND HELP YOU TO OVERCOME THEM

42 responses